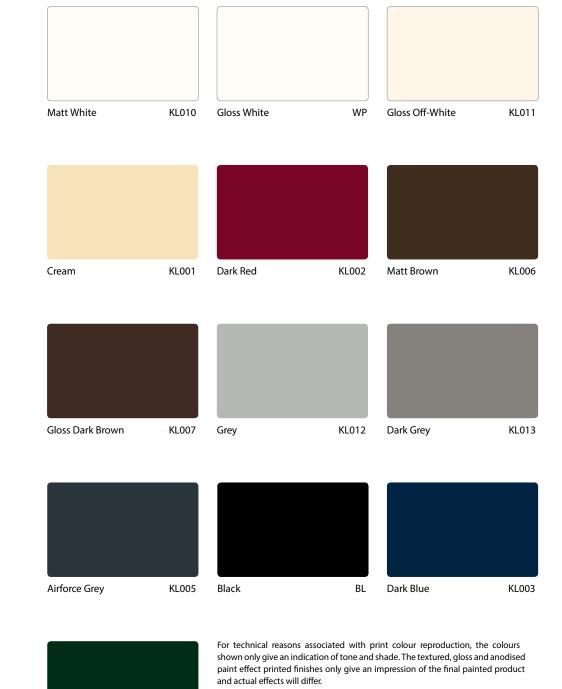

## naturals

Beautiful colour-rich coatings in a variety of shades, the 'naturals' range offers style and protection for all your windows and doors.

Colour references shown in the charts are for internal use only and are not suitable for colour matching with product supplied elsewhere.

We recommend that you obtain a painted colour sample on aluminium plate prior to ordering. Colour samples can be obtained through your supplier

Inspiring colours and finishes for contemporar

architecture and restoratio alloy